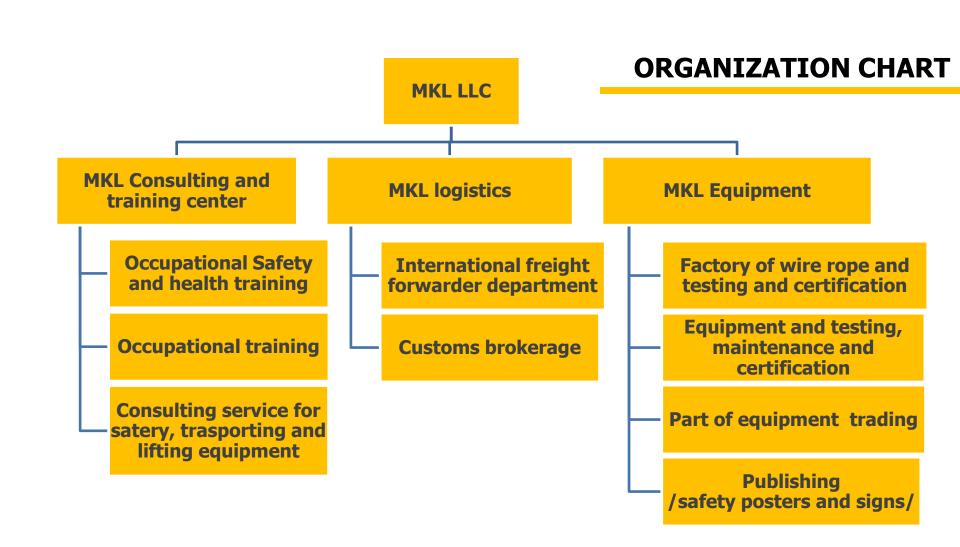

#### BRIEF INTRODUCTION OF MKL LLC

Ulaanbaatar city 2019

Our company was established in 2005 and we provide lifting, transport machinery repair, service and trade and further in 2006 we found professional training and production centre by expanding our activities.

From the 2013 we are operating transportation and logistics services, customs brokerage activities, and found Russian steel sling stripes industry.

# Our main activity

- Professional training
- Occupational safety and health training
- > Consulting
- > International freight forwarding
- > Custom brokerage
- Steel sling stripe production, test and verification, maintenance
- Equipment and spare parts trading
- > HSE and the professional edition:

## Training & Consulting

Our training centre is operating under the license of Ministery of Labour and social protection and National Occupational Health and safety centre.

Also we are conducting training focused on OSH training for the interested organizations and individuals.

Our future goal is to develop OSH specialist training, and ISO45001 standard auditor training.

In 2013 we found "MKL logistic center" and provide service of international freight forwarder and customs brokerage activities.

# International freight forward

Steel sling stripe is used in loading, unloading, loading by cranes, of the frieght productions. We manufacture and deliver high qualified products in accordance with the standards and rules in customer needs.

### MKL Equipment