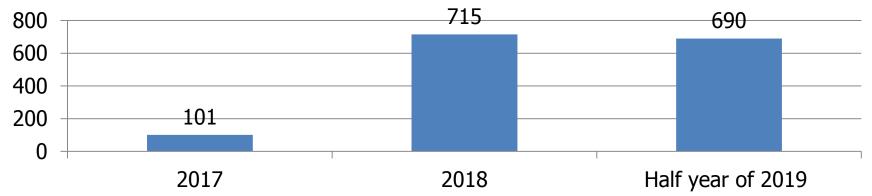

### Pro-training graduates & graphs

We will work together with individuals, organization and community in accordance with laws of Mongolia and regulations and to give professional advice.

- Lifting plant, heavy machinery and equipment development, assembly, installation, renovation and repair
- In boilers, pressure containers use, installation and certification
- Document where any equipment, make-up and development of safety guidelines and regulations
- Oversized and extreme heavy loads provide technical assistance and advisory services.

Number of graduates of 2018 2596

Number of graduates of 2019 half year 1451