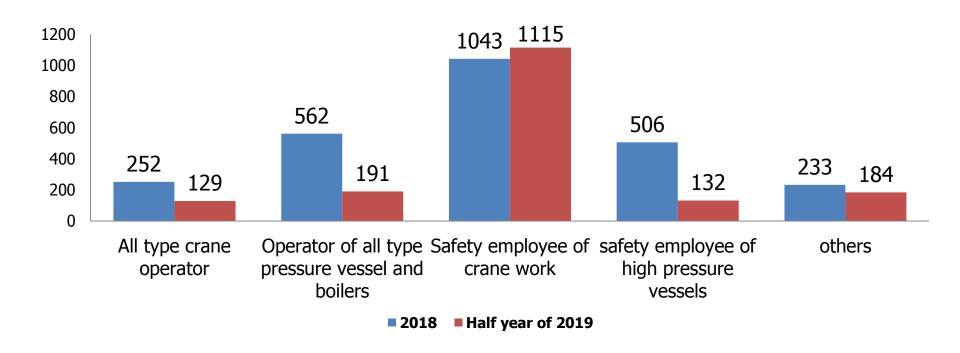

The self-propelled projectiles crane operator
- Crane operator
- > The basket lift operator
- > Auto loader operator
- > Auto loader operator of construction
- > Hauler wire rope
- Bulldozers operators
- Machinery Repairman
- Electrical machinery

# Professional training

Trainers are practicing in our technical hall on real physical objects

MKL has 1 tower crane and 1 mobile crane on our technical hall





## Professional training

### BOILERS, PRESSURE VESSELS AND PIPING



- Boilers, pressure vessels integrity respondent
- Boilers, pressure vessels and safety administrator
- Pneumatic machine operator
- > The low-pressure boiler
- Boiler Equipment plumber
- Power Welder

Number of graduates of 2018 2596

Number of graduates of 2019 half year 1451

### Pro-training graduates & graphs



We will work together with individuals, organization and community in accordance with laws of Mongolia and regulations and to give professional advice.

- Lifting plant, heavy machinery and equipment development, assembly, installation, renovation and repair
- In boilers, pressure containers use, installation and certification
- Document where any equipment, make-up and development of safety guidelines and regulations
- Oversized and extreme heavy loads provide technical assistance and advisory services.

### **Consulting** service





# **About the teachers**

| Name of degrees and titles | Main teachers | Part time<br>teachers |
|----------------------------|---------------|-----------------------|
| Numbers                    | 8             | 12                    |
| Bachelor's deg