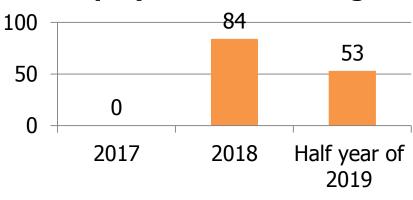

### OSH graduates & graphs

Number of graduates of 2018 2596

Number of graduates of 2019 half year 1451