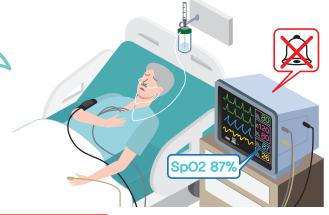

#### 🏵 환자안전사고 주요내용

- 환자감시장치를 적용하며 비강캐뉼라(nasal cannula)를 통해 분당 3L의 산소를 제공받아 92~93%의 산소포화도를 유지중인 폐암환자
- 간호사가 병실 라운딩 중 가슴 답답함 호소하며 숨쉬기 힘들어하는 환자를 발견하였고 환자감시장치 모니터상 산소포화도가 87%로 저하되었으나 **알람 비활성화 상태**임을 인지함
- 전일 다른환자에게 환자감시장치 사용 중 반복적인 위양성\* 알람으로 인해 알람 정지(alarm off) 상태로 설정을 변경하였고 해당 환자에게 재적용 하면서 알람 상태나 음량 등을 확인하지 않음
  - \* 환자의 상태 변화가 없는 상황이지만 생리학적 상태 악화가 발생한 것으로 감지되어 알람이 발생하거나 임상적으로 즉각적인 중재가 필요하지 않은 경우에 발생하는 알람

### ※ 환자감시장치의 미흡한 알람 관리 예시 ※

환자 상태 변화를 신속히 판단하여 적절한 치료를 제공하기 위해 의료장비의 알람 기능을 정지(alarm off) 시키거나 음량(volume)을 줄이지 마십시오