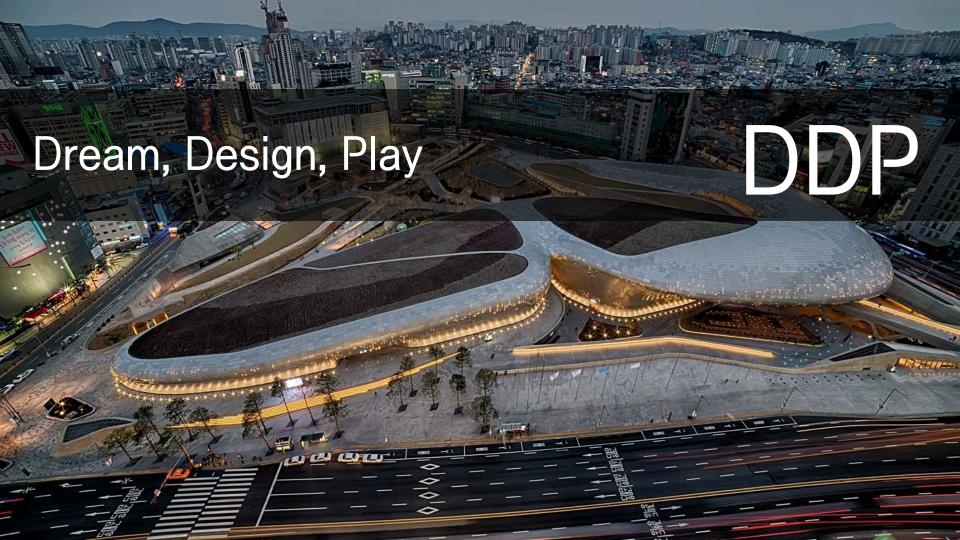

## Dongdaemun Design Plaza (DDP)

Designed by Zaha Hadid, an Iraqi-born British architect.

The world's largest atypical building.

The New York Times' selection of 52 places to go in 2015.

DDP presents the world's newest products and fashion trends, spreads knowledge through new exhibitions, and maintains content that allows the experience of diverse designs. These activities will make DDP a disseminator for the fashion and design industry, leading the way into Asia, and further into the world. The world's leading pioneer, DDP is a "First Mover" as a standard-setter of trends.