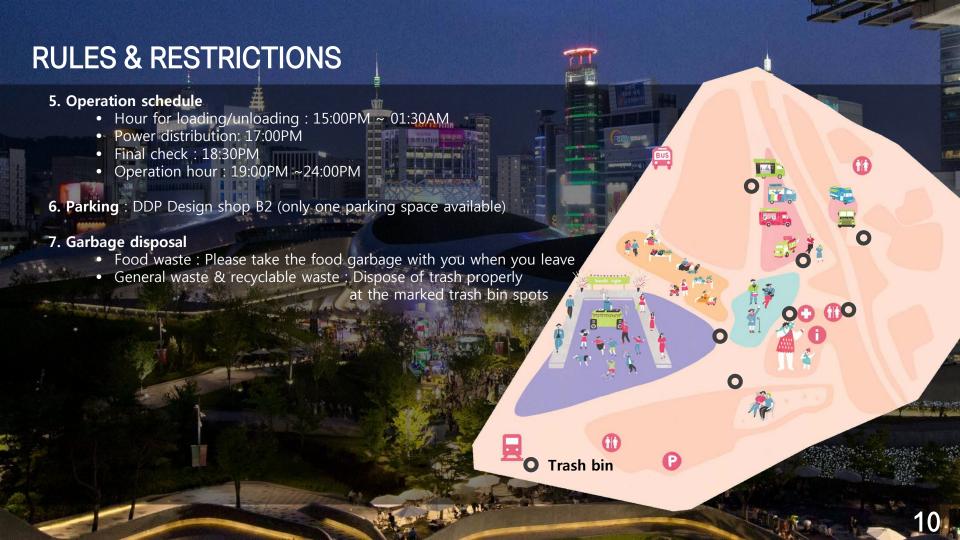

## **RULES & RESTRICTIONS**

### 4. Program Notes

- Vending content
  - Food price must be under ₩10,000 (This is not a commercial event)
  - Please serve the items that you have indicated in the form
- Weather condition

The event will be canceled

- If the weather forecast (1 day before) officially calls over 60% chance of precipitation between 15:00~18:00 or over 1mm of rainfall between 18:00~21:00 (on that day)
- Sanitation control
  - Put on a hygiene cap and mask ,and wear tidy clothes