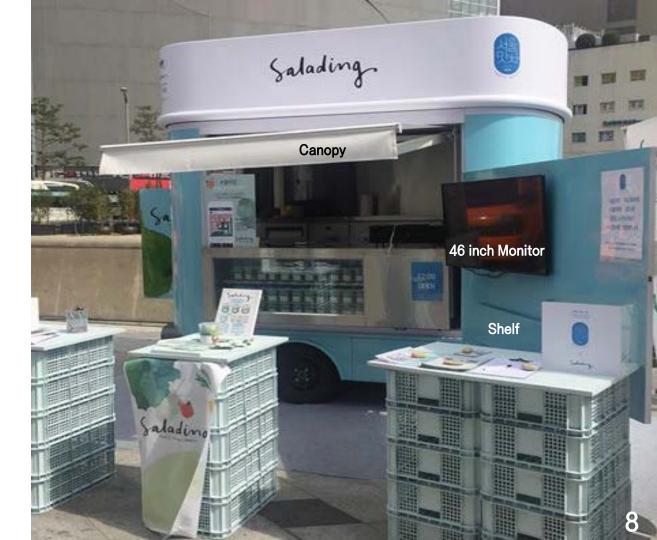

# FOOD TRUCK EQUIPMENT

- 1. Sink
- 2. Refrigerator & freezer
- 3. Electric induction stove
- 4. Glass display case
- 5. 46 inch Monitor 1EA
- 6. Canopy
- 7. Wood banner 1EA
- 8. Floor mat 2EA