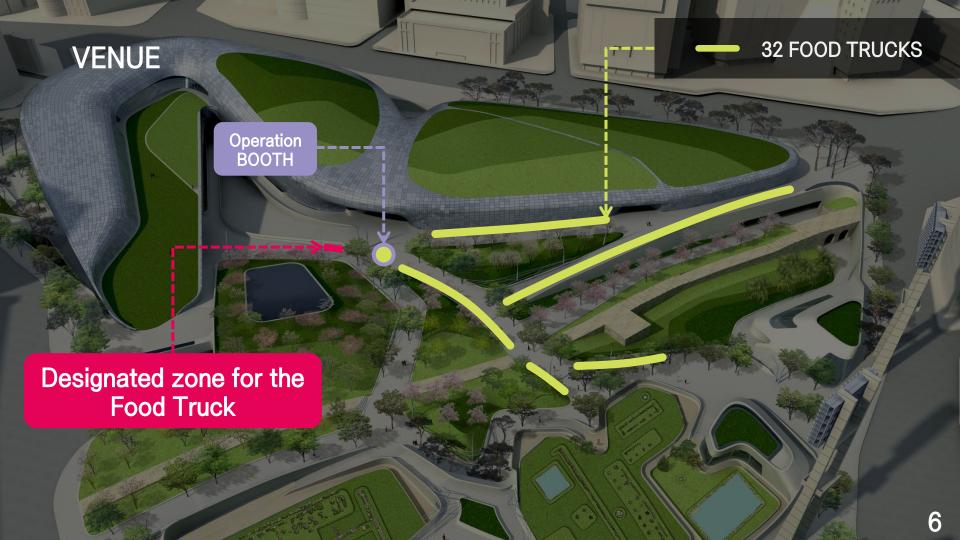

Title: MY SOUL FOOD IN DDP

Date: Every Friday and Saturday, from May 5 to Oct 28, 19:00~24:00

(One week will be allotted to each country.

Multiple participations may depend on the situation.)

Venue: Eight Junction, DDP