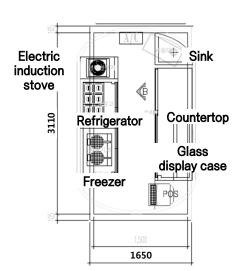

# FOOD TRUCK EQUIPMENT

- 1. Sink
- 2. Refrigerator & freezer
- 3. Electric induction stove
- 4. Glass display case
- 5. 46 inch Monitor 1EA
- 6. Canopy
- 7. Wood banner 1EA
- 8. Floor mat 2EA